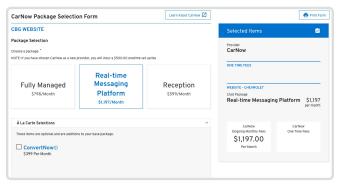

ime Messaging™

**How-To Enroll** 



### Step One

Log in to Global Connect at gmddspdp.com.



#### Sten Two

Launch the "Online Enrollment Forms" application.



### **Step Three**

In the "Available Forms" column, expand the "Dealer Digital Solution—Chat Tool Program" option.

Click "Enroll" under "Dealer Digital Solution – Chat Tool Program".



### **Step Four**

Check the "Chat Tool Terms and Conditions" box, insert the dealership's main point of contact information, and provide your GM-approved dealership URL in the appropriate entry fields.

Select "CarNow" from the available vendors list in the "Chat Tool Provider and Package" dropdown menu, and complete the required entry fields in the "Acknowledgement Statement" section.

## **Step Five**

Select your preferred package items.