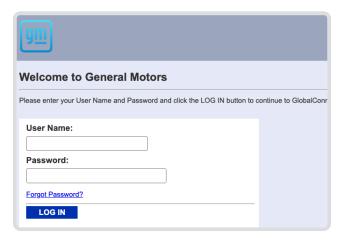

CarNow<sup>\*</sup>

# Real-Time Messaging™

**How-To Enroll** 



### Step One

Log in to Global Connect at gmddspdp.com.



#### Sten Two

Launch the "Online Enrollment Forms" application.



### **Step Three**

In the "Available Forms" column, expand the "Dealer Digital Solution—Chat Tool Program" option.

Click "Enroll" under "Dealer Digital Solution – Chat Tool Program".



### **Step Four**

Check the "Chat Tool Terms and Conditions" box, insert the dealership's main point of contact information, and provide your GM-approved dealership URL in the appropriate entry fields.

Select "CarNow" from the available vendors list in the "Chat Tool Provider and Package" dropdown menu, and complete the required entry fields in the "Acknowledgement Statement" section.

## **Step Five**

Select your preferred package items.