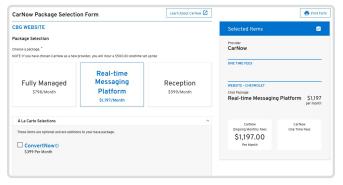

Messaging™

**How-To Enroll** 



### Step One

Log in to Global Connect at gmddspdp.com.



#### Sten Two

Launch the "Online Enrollment Forms" application.



### **Step Three**

In the "Available Forms" column, expand the "Dealer Digital Solution—Chat Tool Program" option.

Click "Enroll" under "Dealer Digital Solution – Chat Tool Program".



### **Step Four**

Check the "Chat Tool Terms and Conditions" box, insert the dealership's main point of contact information, and provide your GM-approved dealership URL in the appropriate entry fields.

Select "CarNow" from the available vendors list in the "Chat Tool Provider and Package" dropdown menu, and complete the required entry fields in the "Acknowledgement Statement" section.

## **Step Five**

Select your preferred package items.