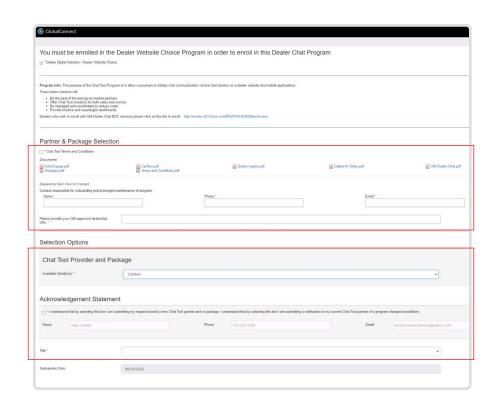

### **Step Four**

Check the "Chat Tool Terms and Conditions" box, insert the dealership's main point of contact information, and provide your GM-approved dealership URL in the appropriate entry fields.

Select "CarNow" from the available vendors list in the "Chat Tool Provider and Package" dropdown menu, and complete the required entry fields in the "Acknowledgement Statement" section.