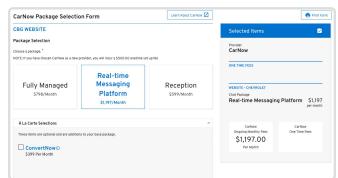

ssaging™

**How-To Enroll** 



### Step One

Log in to Global Connect at gmddspdp.com.



#### Sten Two

Launch the "Online Enrollment Forms" application.



### **Step Three**

In the "Available Forms" column, expand the "Dealer Digital Solution—Chat Tool Program" option.

Click "Enroll" under "Dealer Digital Solution – Chat Tool Program".



### **Step Four**

Check the "Chat Tool Terms and Conditions" box, insert the dealership's main point of contact information, and provide your GM-approved dealership URL in the appropriate entry fields.

Select "CarNow" from the available vendors list in the "Chat Tool Provider and Package" dropdown menu, and complete the required entry fields in the "Acknowledgement Statement" section.

## **Step Five**

Select your preferred package items.