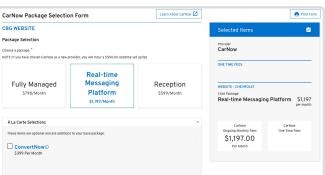

e Messaging™

**How-To Enroll** 



### Step One

Log in to Global Connect at gmddspdp.com.



#### Sten Two

Launch the "Online Enrollment Forms" application.



### **Step Three**

In the "Available Forms" column, expand the "Dealer Digital Solution—Chat Tool Program" option.

Click "Enroll" under "Dealer Digital Solution – Chat Tool Program".



### **Step Four**

Check the "Chat Tool Terms and Conditions" box, insert the dealership's main point of contact information, and provide your GM-approved dealership URL in the appropriate entry fields.

Select "CarNow" from the available vendors list in the "Chat Tool Provider and Package" dropdown menu, and complete the required entry fields in the "Acknowledgement Statement" section.

## **Step Five**

Select your preferred package items.