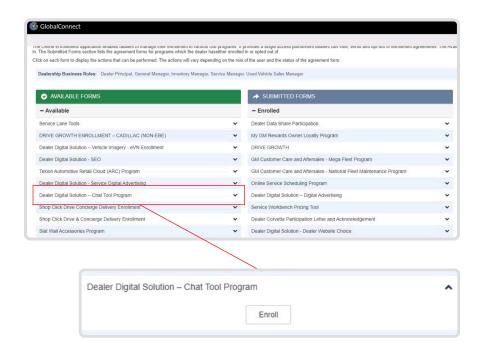

### **Step Three**

In the "Available Forms" column, expand the "Dealer Digital Solution—Chat Tool Program" option.

Click "Enroll" under "Dealer Digital Solution – Chat Tool Program".