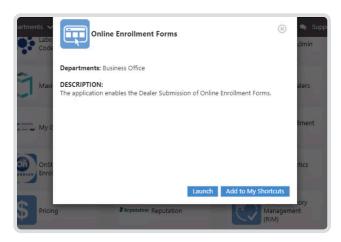

CarNow<sup>\*</sup>

# Real-Time Messaging™

**How-To Enroll** 



### Step One

Log in to Global Connect at gmddspdp.com.



#### Sten Two

Launch the "Online Enrollment Forms" application.



### **Step Three**

In the "Available Forms" column, expand the "Dealer Digital Solution—Chat Tool Program" option.

Click "Enroll" under "Dealer Digital Solution – Chat Tool Program".



### **Step Four**

Check the "Chat Tool Terms and Conditions" box, insert the dealership's main point of contact information, and provide your GM-approved dealership URL in the appropriate entry fields.

Select "CarNow" from the available vendors list in the "Chat Tool Provider and Package" dropdown menu, and complete the required entry fields in the "Acknowledgement Statement" section.

## **Step Five**

Select your preferred package items.