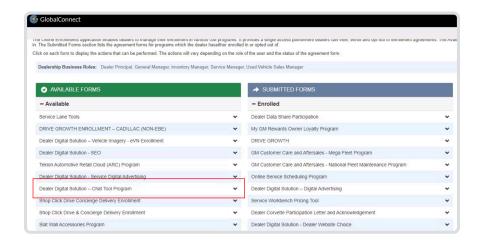

# Step Three

In the "Available Forms" column, expand the "Dealer Digital Solution

— Chat Tool Program" option