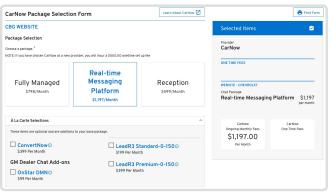

# Real-Time Messaging™

**How-To Enroll** 



**Step One**Log in to Global Connect



**Step Two**Launch the "Online Enrollment Forms" application



# Step Three

In the "Available Forms" column, expand the "Dealer Digital Solution

— Chat Tool Program" option



#### **Step Four**

Click "Enroll" under "Dealer Digital Solution – Chat Tool Program"



## **Step Five**

Check the "Chat Tool Terms and Conditions" box, insert the dealership's main point of contact information, and provide your GM-approved dealership URL in the appropriate entry fields.

Select "CarNow" from the available vendors list in the "Chat Tool Provider and Package" dropdown menu, and complete the required entry fields in the "Acknowledgement Statement" section.

## Step Six

Select your preferred package items.