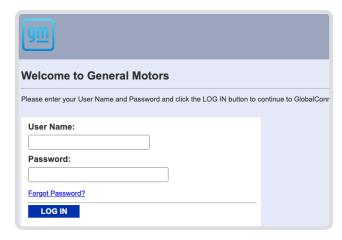

# Real-Time Messaging™

**How-To Enroll** 

**Step One**Log in to Global Connect

**Step Two**Launch the "Online Enrollment Forms" application