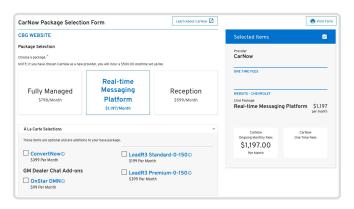

p>

# Real-Time Messaging™

**How-To Enroll** 



**Step One**Log in to Global Connect



**Step Two**Launch the "Online Enrollment Forms" application



# Step Three

In the "Available Forms" column, expand the "Dealer Digital Solution

— Chat Tool Program" option



#### **Step Four**

Click "Enroll" under "Dealer Digital Solution – Chat Tool Program"



## **Step Five**

Check the "Chat Tool Terms and Conditions" box, insert the dealership's main point of contact information, and provide your GM-approved dealership URL in the appropriate entry fields.

Select "CarNow" from the available vendors list in the "Chat Tool Provider and Package" dropdown menu, and complete the required entry fields in the "Acknowledgement Statement" section.

## Step Six

Select your preferred package items.