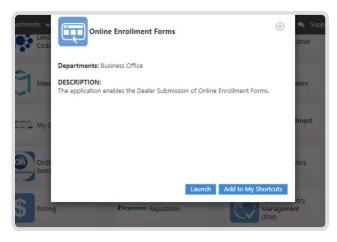

# Real-Time Messaging™

**How-To Enroll** 

**Step One**Log in to Global Connect

**Step Two**Launch the "Online Enrollment Forms" application