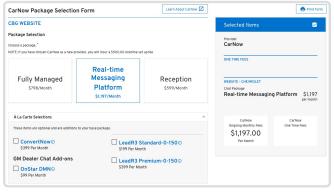

# Real-Time Messaging™

**How-To Enroll** 



**Step One**Log in to Global Connect



**Step Two**Launch the "Online Enrollment Forms" application



# Step Three

In the "Available Forms" column, expand the "Dealer Digital Solution

— Chat Tool Program" option



#### **Step Four**

Click "Enroll" under "Dealer Digital Solution – Chat Tool Program"



## **Step Five**

Check the "Chat Tool Terms and Conditions" box, insert the dealership's main point of contact information, and provide your GM-approved dealership URL in the appropriate entry fields.

Select "CarNow" from the available vendors list in the "Chat Tool Provider and Package" dropdown menu, and complete the required entry fields in the "Acknowledgement Statement" section.

## Step Six

Select your preferred package items.