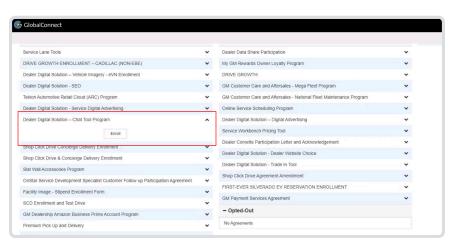

#### **Step Four**

Click "Enroll" under "Dealer Digital Solution – Chat Tool Program"