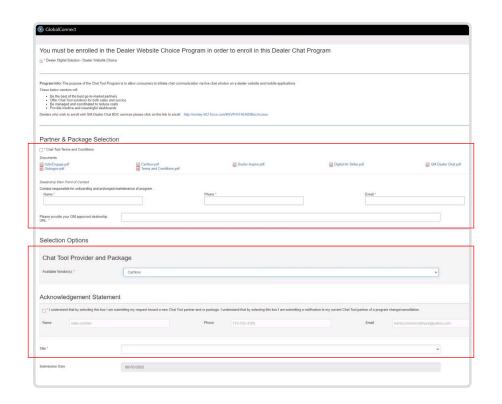

## **Step Five**

Check the "Chat Tool Terms and Conditions" box, insert the dealership's main point of contact information, and provide your GM-approved dealership URL in the appropriate entry fields.

Select "CarNow" from the available vendors list in the "Chat Tool Provider and Package" dropdown menu, and complete the required entry fields in the "Acknowledgement Statement" section.