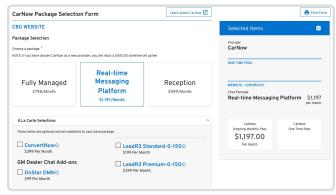

Real-Time Messaging™

**How-To Enroll** 



**Step One**Log in to Global Connect



**Step Two**Launch the "Online Enrollment Forms" application



# Step Three

In the "Available Forms" column, expand the "Dealer Digital Solution

— Chat Tool Program" option



#### **Step Four**

Click "Enroll" under "Dealer Digital Solution – Chat Tool Program"



## **Step Five**

Check the "Chat Tool Terms and Conditions" box, insert the dealership's main point of contact information, and provide your GM-approved dealership URL in the appropriate entry fields.

Select "CarNow" from the available vendors list in the "Chat Tool Provider and Package" dropdown menu, and complete the required entry fields in the "Acknowledgement Statement" section.

## Step Six

Select your preferred package items.